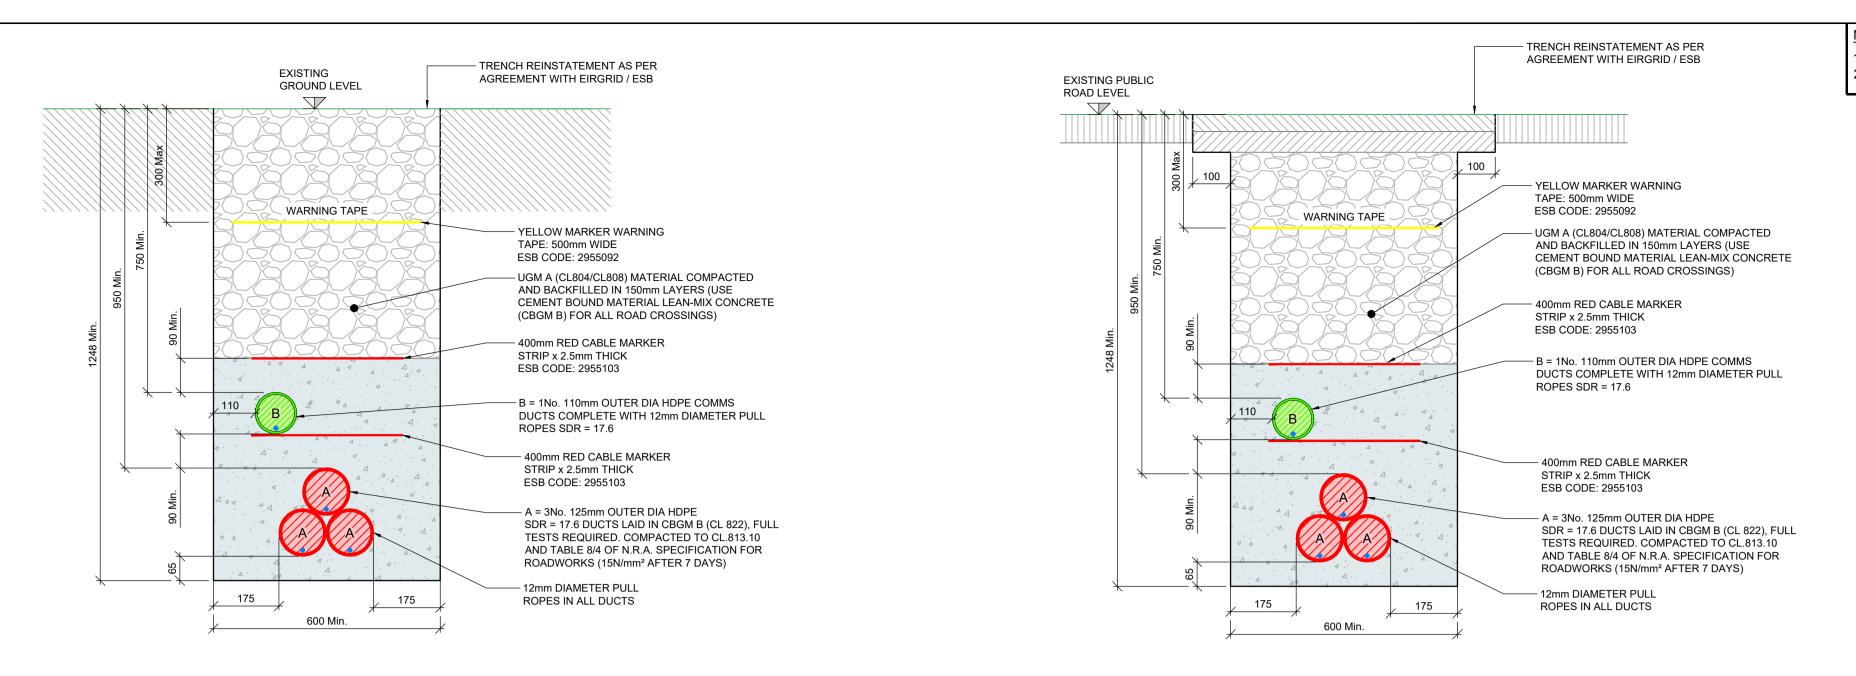

## 33kV CABLE TRENCH DETAIL WITH EXISTING/PROPOSED ACCESS TRACK SCALE 1:10

## 33kV CABLE TRENCH DETAIL WITHIN THE PUBLIC ROAD SCALE 1:10

DTES:

. MARKER POSTS AS PER ESB NETWORKS SPECIFICATIONS. . TEMPLATES ARE TO BE USED TO MAINTAIN THE TREFOIL ARRANGEMENT WHEN LAYING THE DUCTS.