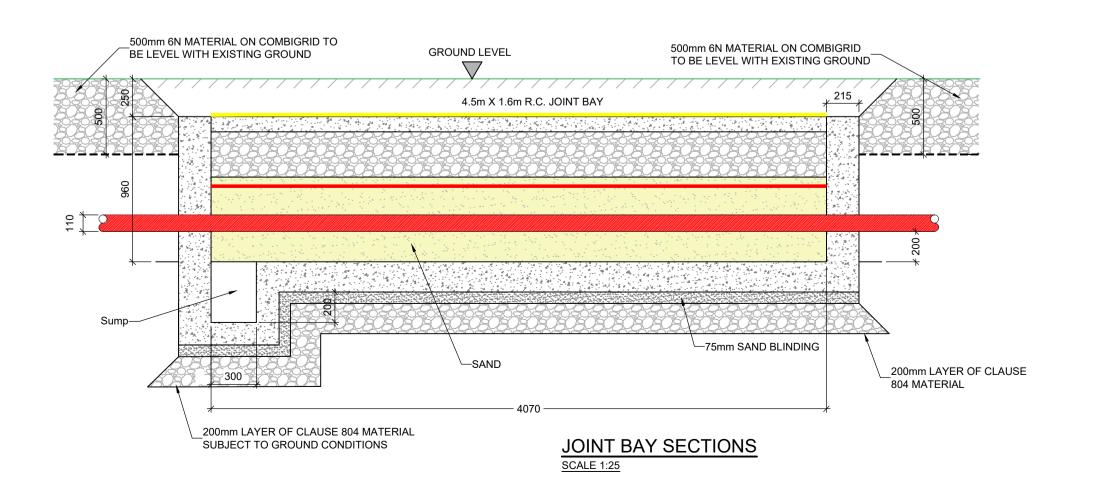

KNOCKANARRAGH WIND FARM

ITLE:

CABLE TRENCH AND JOINT BAY DETAILS AND SECTIONS

IENT:

KNOCKANARRAGH WIND FARM LTD.

| ENGINEERING AND ENVIRONMENTAL CONSULTANTS |          |        |           |  |  |  |  |  |
|-------------------------------------------|----------|--------|-----------|--|--|--|--|--|
| CORK                                      | TRALEE   | LONDON | LIMERICK  |  |  |  |  |  |
|                                           |          |        | mwp.ie    |  |  |  |  |  |
|                                           | CHECKED: |        | APPROVED: |  |  |  |  |  |