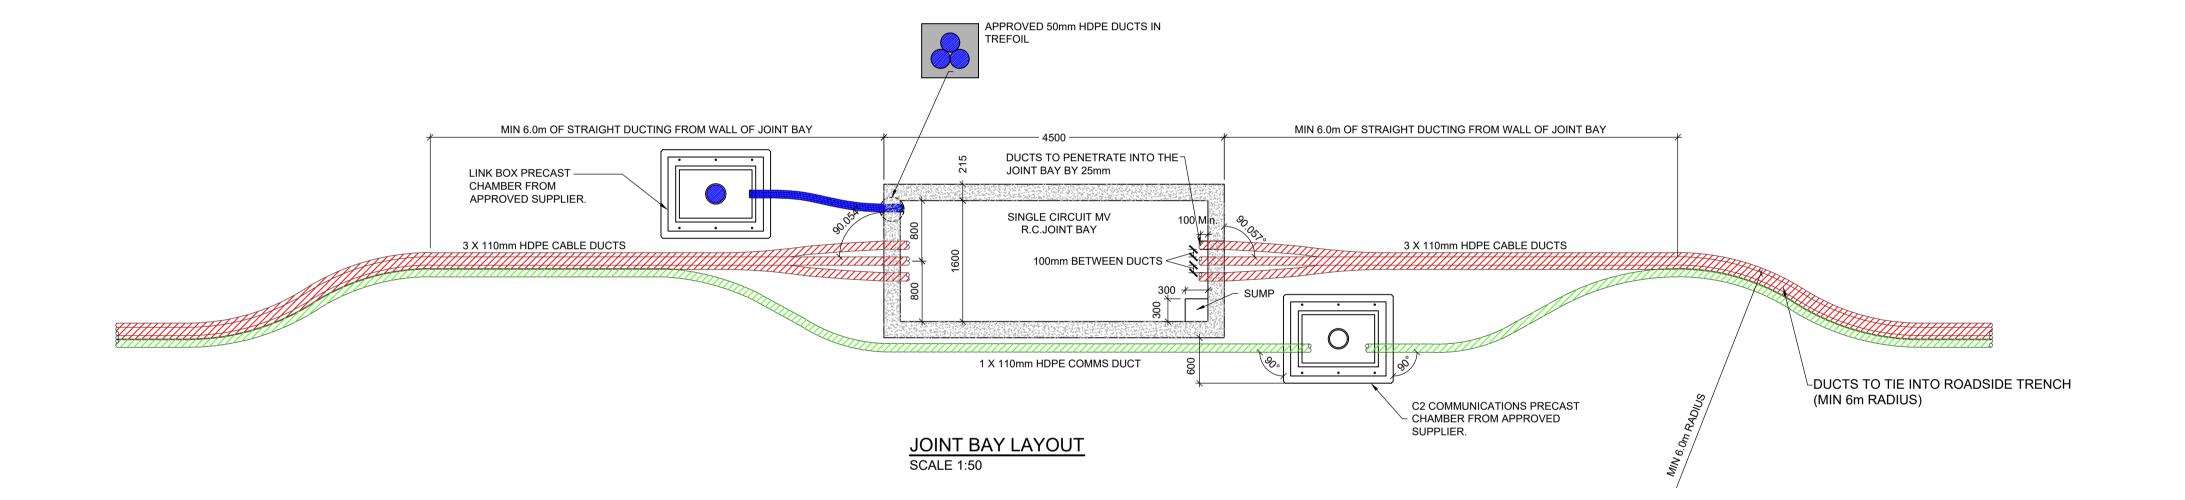

KNOCKANARRAGH WIND FARM

ITLE:

CABLE TRENCH AND JOINT BAY DETAILS AND SECTIONS

IENT:

KNOCKANARRAGH WIND FARM LTD.

| ENGINEERING AND ENVIRONMENTAL CONSULTANTS |          |        |           |  |  |  |  |  |
|-------------------------------------------|----------|--------|-----------|--|--|--|--|--|
| CORK                                      | TRALEE   | LONDON | LIMERICK  |  |  |  |  |  |
|                                           |          |        | mwp.ie    |  |  |  |  |  |
|                                           | CHECKED: |        | APPROVED: |  |  |  |  |  |