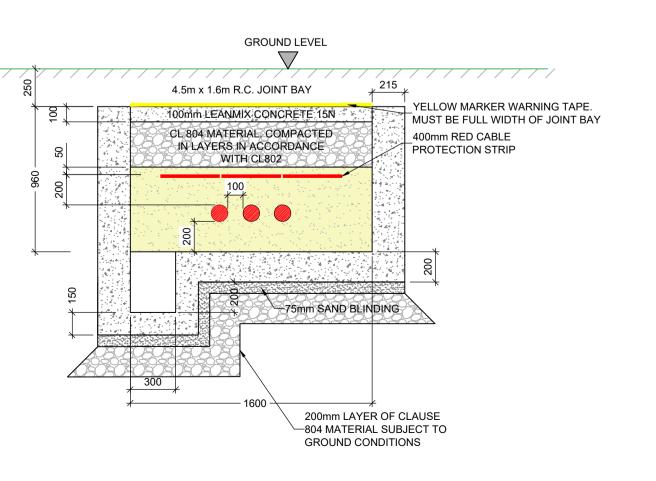

KNOCKANARRAGH WIND FARM

ITLE:

CABLE TRENCH AND JOINT BAY DETAILS AND SECTIONS

IENT:

KNOCKANARRAGH WIND FARM LTD.

| ENGINEERING AND ENVIRONMENTAL CONSULTANTS |          |        |           |  |  |  |  |  |
|-------------------------------------------|----------|--------|-----------|--|--|--|--|--|
| CORK                                      | TRALEE   | LONDON | LIMERICK  |  |  |  |  |  |
|                                           |          |        | mwp.ie    |  |  |  |  |  |
|                                           | CHECKED: |        | APPROVED: |  |  |  |  |  |